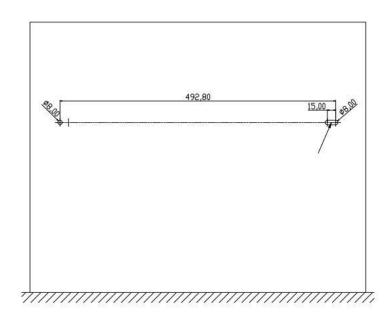

mounted on vertical surfaces

Integrated rotation damper to the working position

Move degree:Stand up at 95 degrees and down at 5 degrees Integrated USB-Hub, integrated DVD-Burner available on request

## Specification:

Number of keys: 108 (incl. 12 function keys)

Technology: Capacitive keys

Components: Main PCB with superimposed controller PCB

Protection rating: IP65 (front)

Mounting type: Panel mount keyboard attached with glue (adhesive) Material: Front panel made of hardened glass +Aluminum chassis

Glass thickness: 1.1 mm

Interface: USB

Power: 20mA@5VDC

Dimensions (LWH):507\*216\*40mm Keyboard size(LW):436.5\*160.8mm

Temperature: 0°C to +60°C

Certifications: CE, FCC Class15, Part B,RoHS Operating systems: Windows®, MacOSX®, Linux®

## Drawing dimension of installation:





**Wall Front View**