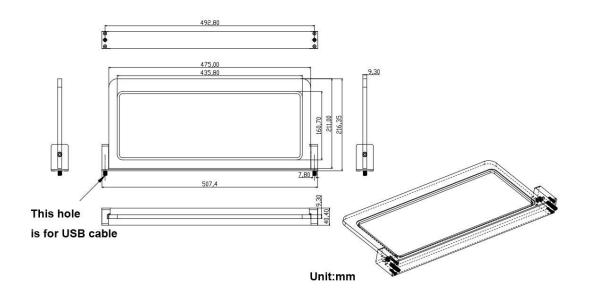

Glass thickness: 1.1 mm

Interface: USB

Power: 20mA@5VDC

Dimensions (LWH):507\*216\*40mm Keyboard size(LW):436.5\*160.8mm

Temperature: 0°C to +60°C

Certifications: CE, FCC Class15, Part B,RoHS Operating systems: Windows®, MacOSX®, Linux®

## Drawing dimension of installation:

**Wall Front View**