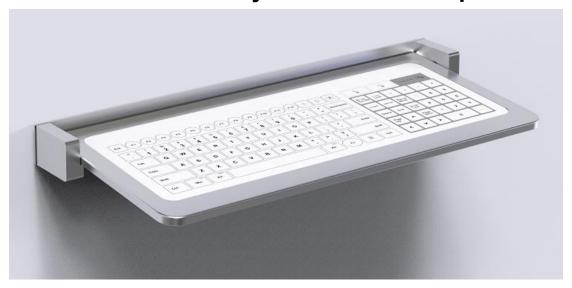

## Panel Mount Keyboard with touchpad

## Features:

Completely sealed glass surface

Can be washed and disinfected, complies with high hygiene standards Compact key layout with integrated touch-pad, Key sound and vibration Hidden cable, wall mount support

Integrated key lock function to avoid unintended inputs while cleaning IP65 protection rating (front)

Sealed keyboard in swivel-mounted aluminium alloy chassis to be mounted on vertical surfaces

Integrated rotation damper to the working position

Move degree:Stand up at 95 degrees and down at 5 degrees Integrated USB-Hub, integrated DVD-Burner available on request